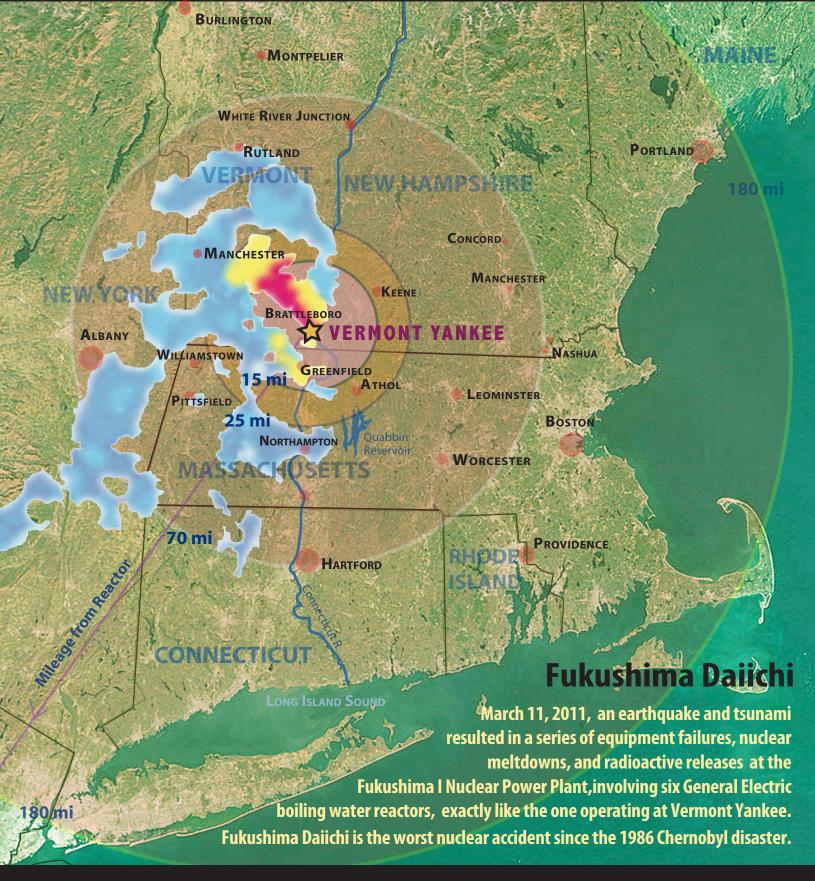

## **FUKUSHIMA IN NEW ENGLAND?**

| Area above represents Fukushima evacuation as of November, 2011 |                                                                                                                                                                                                   |
|-----------------------------------------------------------------|---------------------------------------------------------------------------------------------------------------------------------------------------------------------------------------------------|
| 15 miles:                                                       | No one is presently allowed in red or yellow area.                                                                                                                                                |
| 25 miles:                                                       | Blue region represents area evacuated indefinitely.<br>80,000 people in Japan are still unable to return home.                                                                                    |
| 70 miles:                                                       | Radioactive contamination in tea, milk, rice, local beef, produce.                                                                                                                                |
| 180 miles:                                                      | Area as far away as Tokyo is contaminated by Fukushima.<br>Greater New York City is the same distance from Vermont Yankee.<br>80% of released radiation went out to sea, contaminating oceanlife. |